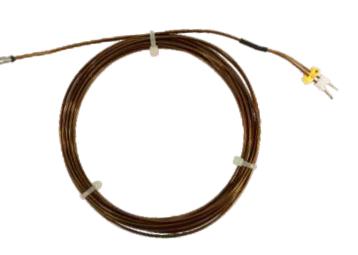

## Tunnel Thermocouple (For Dry Heat Sterilization)

Tempsens make T type Kapton insulated thermocouple sensor for studying heat distribution in Dry Heat Sterilization process.

These thermocouples are long enough to be transported through the entire tunnel.

## **KEY FEATURES**

- ✓ Thermocouples in Special TIP Type & Needle Type.
- ✓ High Accuracy (Special Class ±0.5 °C or 0.4 % whichever is greater).
- ✓ Calibration Standard as per ASTME-230.
- √ 5 Meter cable or as per customer requirement.

## **SPECIFICATION**

| Model             | TTCT                                                 |                                |
|-------------------|------------------------------------------------------|--------------------------------|
| Туре              | CU/CU-NI " T "                                       |                                |
| No. of Element    | Simplex                                              |                                |
| Temperature Range | -80 to 350 °C                                        |                                |
| Conductor Dia     | 0.51 MM                                              |                                |
| Sheath Length     | 30 MM or as per customer requirement                 |                                |
| Sheath Dia        | 3 / 4 MM (Or as per customer requirement)            |                                |
| Cable length      | 5 Mtr. Or as per Customer requirement                |                                |
| Accuracy          | Special Class (0.5 °C or 0.4 % whichever is greater) |                                |
| Insulation Type   | KAPTON                                               | 300°C continuously, 350°C peak |