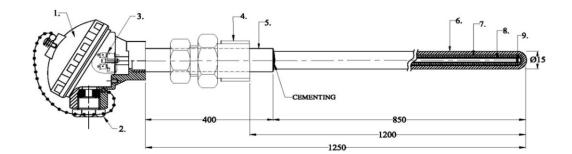

## **DRAWINGS**

| S.No. | Description                 |
|-------|-----------------------------|
| 1     | Connection Head IP67        |
| 2     | Cable Gland                 |
| 3     | Ceramic Block with Terminal |
| 4     | Compression Fitting         |
| 5     | Holding Tube                |
| 6     | Outer Tube                  |
| 7     | Inner Tube                  |
| 8     | Insulating Tube             |
| 9     | Element                     |